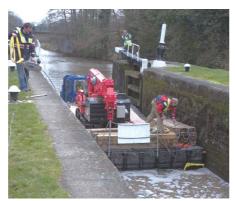

crane**

is incredibly compact and useful lifting equipment. Its excellent accessibility and flexibility have been



meet wide variety of applications, and ideal tools to support lifting works wherever access is restricted or working space is confined. Its excellent accessibility and flexibility will make many laborintensive lifting operations be easier, safer and faster.

















Middle

East



































UR-**W295C** 











### UNIC MINI-CRAWLER CRANE



IR-W295C

UR-**W295C** 



ID-W546C



UR-**W295C** 



UR-W295



UR-**W295C** 



UR-**W295**0



UR-W706C



R-W295€



-W295C



014-44-37





UR-**W546** 



UR-**W54**6



UR-**W295** 







































UR-**W295C** 





Other job sites





### UNIC MINI-CRAWLER CRANE





UR-**W706** 



-W295C



UR-**W706** 



OK-W/OC



UK-W/UG





UR-**W706C** 



UR-**W706C** 



UR-**W295C** 

UR-**W547C** 



UR-W094C



UR-W094C

UR-W706C



UR-**W094** 

11

# Applications of Mini Crawler Crane are





















## UNIC

FURUKAWA UNIC CORPORATION http://www.uniccrane-global.com/5-3, Nihonbashi 1-chome, Chuo-ku, TOKYO 103-0027 JAPAN Phone: (81-3) 3231-8613 / Facsimile: (81-3) 3231-8261

Authorized **UNIC** distributor