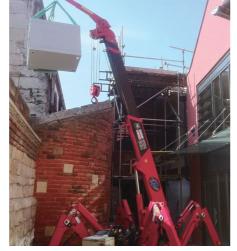

# **UNIC mini-crawler crane**

is incredibly compact and useful lifting equipment. Its excellent accessibility and flexibility have been

meet wide variety of applications, and ideal tools to support lifting works wherever access is restricted or working space is confined. Its excellent accessibility and flexibility will make many laborintensive lifting operations be easier, safer and faster.

Other job sites