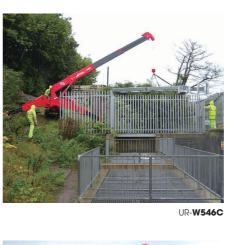

# **UNIC mini-crawler crane**

is incredibly compact and useful lifting equipment. Its excellent accessibility and flexibility have been

meet wide variety of applications, and ideal tools to support lifting works wherever access is restricted or working space is confined. Its excellent accessibility and flexibility will make many laborintensive lifting operations be easier, safer and faster.

Other job sites