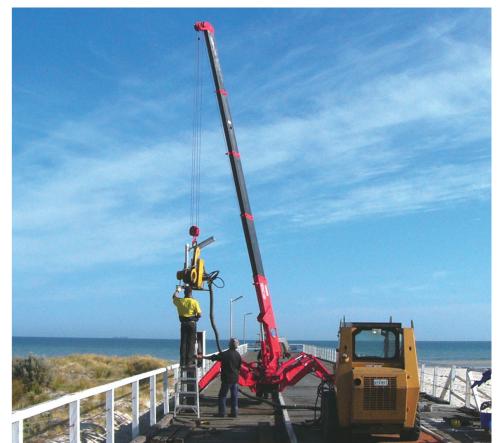

# **UNIC mini-crawler crane**

is incredibly compact and useful lifting equipment. Its excellent accessibility and flexibility have been

meet wide variety of applications, and ideal tools to support lifting works wherever access is restricted or working space is confined. Its excellent accessibility and flexibility will make many laborintensive lifting operations be easier, safer and faster.

Other job sites