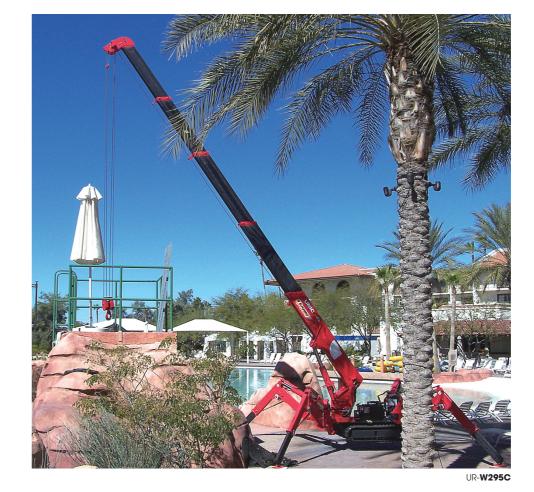

# **UNIC mini-crawler crane**

is incredibly compact and useful lifting equipment. Its excellent accessibility and flexibility have been

meet wide variety of applications, and ideal tools to support lifting works wherever access is restricted or working space is confined. Its excellent accessibility and flexibility will make many laborintensive lifting operations be easier, safer and faster.

Other job sites