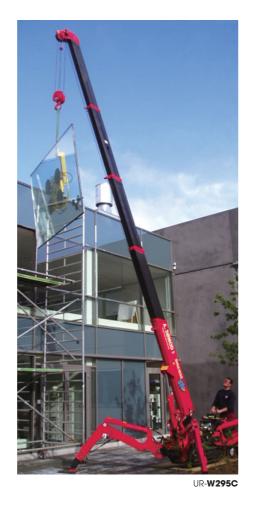

# **UNIC mini-crawler crane**

is incredibly compact and useful lifting equipment. Its excellent accessibility and flexibility have been

meet wide variety of applications, and ideal tools to support lifting works wherever access is restricted or working space is confined. Its excellent accessibility and flexibility will make many laborintensive lifting operations be easier, safer and faster.

Middle

East

UR-**W295C** 