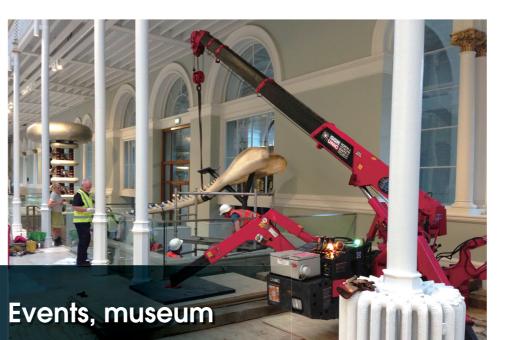

# **UNIC mini-crawler crane**

is incredibly compact and useful lifting equipment. Its excellent accessibility and flexibility have been

meet wide variety of applications, and ideal tools to support lifting works wherever access is restricted or working space is confined. Its excellent accessibility and flexibility will make many laborintensive lifting operations be easier, safer and faster.

Other job sites