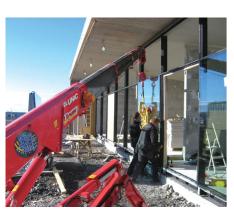

# **UNIC mini-crawler crane**

is incredibly compact and useful lifting equipment. Its excellent accessibility and flexibility have been

meet wide variety of applications, and ideal tools to support lifting works wherever access is restricted or working space is confined. Its excellent accessibility and flexibility will make many laborintensive lifting operations be easier, safer and faster.

Other job sites