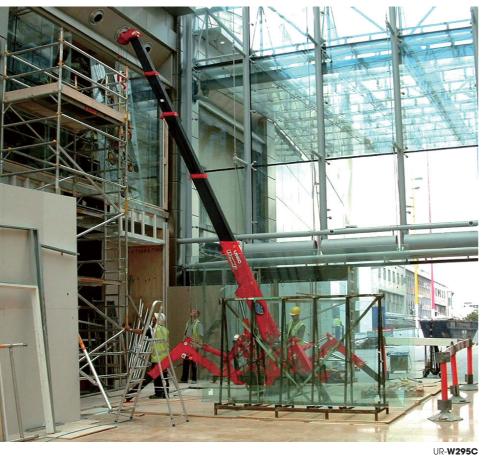

### UNIC MINI-CRAWLER CRANE

IR-W295C

UR-**W295C** 

ID-W546C

UR-**W295C** 

UR-W295

UR-**W295C** 

UR-**W295**0