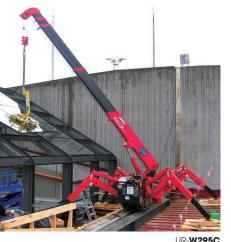

# **UNIC mini-crawler crane**

is incredibly compact and useful lifting equipment. Its excellent accessibility and flexibility have been



meet wide variety of applications, and ideal tools to support lifting works wherever access is restricted or working space is confined. Its excellent accessibility and flexibility will make many laborintensive lifting operations be easier, safer and faster.

















Middle

East



































UR-**W295C** 











### UNIC MINI-CRAWLER CRANE



IR-W295C

UR-**W295C** 



ID-W546C



UR-**W295C** 



UR-W295



UR-**W295C** 



UR-**W295**0



UR-W706C



R-W295€



-W295C



014-44-37





UR-**W546** 



UR-**W54**6



UR-**W295** 







































UR-**W295C** 





Other job sites





### UNIC MINI-CRAWLER CRANE





UR-**W706** 



-W295C



UR-**W706** 



OK-W/OC



UK-W/UG





UR-**W706C** 



UR-**W706C** 



UR-**W295C** 

UR-**W547C** 



UR-W094C



UR-W094C

UR-W706C



UR-**W094** 

11

# Applications of Mini Crawler Crane are





















## UNIC

FURUKAWA UNIC CORPORATION http://www.uniccrane-global.com/5-3, Nihonbashi 1-chome, Chuo-ku, TOKYO 103-0027 JAPAN Phone: (81-3) 3231-8613 / Facsimile: (81-3) 3231-8261

Authorized **UNIC** distributor