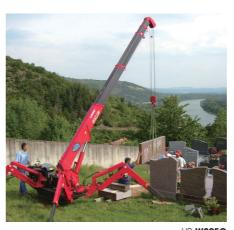

# **UNIC mini-crawler crane**

is incredibly compact and useful lifting equipment. Its excellent accessibility and flexibility have been

meet wide variety of applications, and ideal tools to support lifting works wherever access is restricted or working space is confined. Its excellent accessibility and flexibility will make many laborintensive lifting operations be easier, safer and faster.

Other job sites