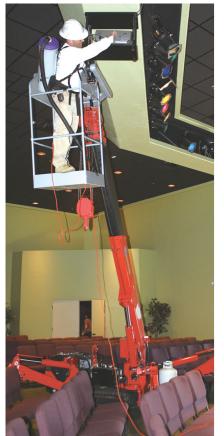

# **UNIC mini-crawler crane**

is incredibly compact and useful lifting equipment. Its excellent accessibility and flexibility have been

meet wide variety of applications, and ideal tools to support lifting works wherever access is restricted or working space is confined. Its excellent accessibility and flexibility will make many laborintensive lifting operations be easier, safer and faster.

# Applications of Mini Crawler Crane are