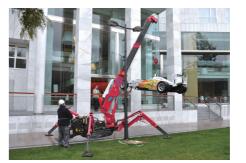

# **UNIC mini-crawler crane**

is incredibly compact and useful lifting equipment. Its excellent accessibility and flexibility have been

meet wide variety of applications, and ideal tools to support lifting works wherever access is restricted or working space is confined. Its excellent accessibility and flexibility will make many laborintensive lifting operations be easier, safer and faster.

Other job sites