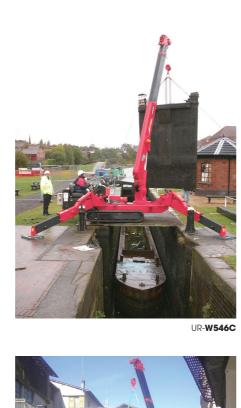

# **UNIC mini-crawler crane**

is incredibly compact and useful lifting equipment. Its excellent accessibility and flexibility have been



meet wide variety of applications, and ideal tools to support lifting works wherever access is restricted or working space is confined. Its excellent accessibility and flexibility will make many laborintensive lifting operations be easier, safer and faster.

















Middle

East



































UR-**W295C** 











### UNIC MINI-CRAWLER CRANE



IR-W295C

UR-**W295C** 



ID-W546C



UR-**W295C** 



UR-W295



UR-**W295C** 



UR-**W295**0



UR-W706C



R-W295€



-W295C



014-44-37





UR-**W546** 



UR-**W54**6



UR-**W295** 







































UR-**W295C** 





Other job sites





### UNIC MINI-CRAWLER CRANE





UR-**W706** 



-W295C



UR-**W706** 



OK-W/OC



UK-W/UG





UR-**W706C** 



UR-**W706C** 



UR-**W295C** 

UR-**W547C** 



UR-W094C



UR-W094C

UR-W706C



UR-**W094** 

11

# Applications of Mini Crawler Crane are





















## UNIC

FURUKAWA UNIC CORPORATION http://www.uniccrane-global.com/5-3, Nihonbashi 1-chome, Chuo-ku, TOKYO 103-0027 JAPAN Phone: (81-3) 3231-8613 / Facsimile: (81-3) 3231-8261

Authorized **UNIC** distributor