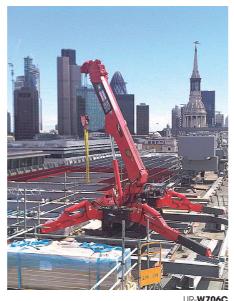

### UNIC MINI-CRAWLER CRANE

UR-**W706** 

-W295C

UR-**W706** 

OK-W/OC

UK-W/UG

UR-**W706C** 

UR-**W706C** 