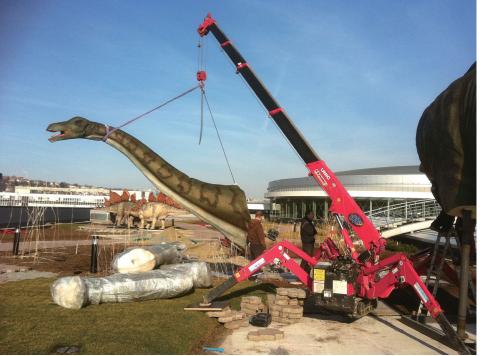

# **UNIC mini-crawler crane**

is incredibly compact and useful lifting equipment. Its excellent accessibility and flexibility have been



meet wide variety of applications, and ideal tools to support lifting works wherever access is restricted or working space is confined. Its excellent accessibility and flexibility will make many laborintensive lifting operations be easier, safer and faster.

















Middle

East



































UR-**W295C** 











### UNIC MINI-CRAWLER CRANE



IR-W295C

UR-**W295C** 



ID-W546C



UR-**W295C** 



UR-W295



UR-**W295C** 



UR-**W295**0



UR-W706C



R-W295€



-W295C



014-44-37





UR-**W546** 



UR-**W54**6



UR-**W295** 







































UR-**W295C** 





Other job sites





### UNIC MINI-CRAWLER CRANE





UR-**W706** 



-W295C



UR-**W706** 



OK-W/OC



UK-W/UG





UR-**W706C** 



UR-**W706C** 



UR-**W295C** 

UR-**W547C** 



UR-W094C



UR-W094C

UR-W706C



UR-**W094** 

11

# Applications of Mini Crawler Crane are





















## UNIC

FURUKAWA UNIC CORPORATION http://www.uniccrane-global.com/5-3, Nihonbashi 1-chome, Chuo-ku, TOKYO 103-0027 JAPAN Phone: (81-3) 3231-8613 / Facsimile: (81-3) 3231-8261

Authorized **UNIC** distributor