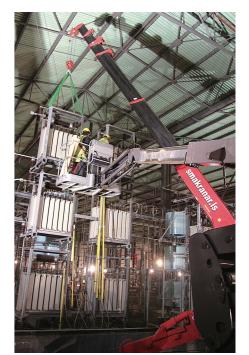

# **UNIC mini-crawler crane**

is incredibly compact and useful lifting equipment. Its excellent accessibility and flexibility have been



meet wide variety of applications, and ideal tools to support lifting works wherever access is restricted or working space is confined. Its excellent accessibility and flexibility will make many laborintensive lifting operations be easier, safer and faster.

















Middle

East



































UR-**W295C** 











### UNIC MINI-CRAWLER CRANE



IR-W295C

UR-**W295C** 



ID-W546C



UR-**W295C** 



UR-W295



UR-**W295C** 



UR-**W295**0



UR-W706C



R-W295€



-W295C



014-44-37





UR-**W546** 



UR-**W54**6



UR-**W295** 







































UR-**W295C** 





Other job sites





### UNIC MINI-CRAWLER CRANE





UR-**W706** 



-W295C



UR-**W706** 



OK-W/OC



UK-W/UG





UR-**W706C** 



UR-**W706C** 



UR-**W295C** 

UR-**W547C** 



UR-W094C



UR-W094C

UR-W706C



UR-**W094** 

11

# Applications of Mini Crawler Crane are





















## UNIC

FURUKAWA UNIC CORPORATION http://www.uniccrane-global.com/5-3, Nihonbashi 1-chome, Chuo-ku, TOKYO 103-0027 JAPAN Phone: (81-3) 3231-8613 / Facsimile: (81-3) 3231-8261

Authorized