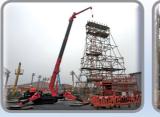

# **UNIC mini-crawler crane**

is incredibly compact and useful lifting equipment. Its excellent accessibility and flexibility have been

meet wide variety of applications, and ideal tools to support lifting works wherever access is restricted or working space is confined. Its excellent accessibility and flexibility will make many laborintensive lifting operations be easier, safer and faster.

Other job sites