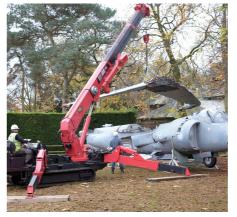

### UNIC MINI-CRAWLER CRANE

UR-**W706** 

-W295C

UR-**W706** 

OK-W/OC

UK-W/UG

UR-**W706C** 

UR-**W706C** 