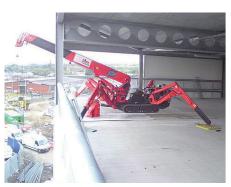

# **UNIC mini-crawler crane**

is incredibly compact and useful lifting equipment. Its excellent accessibility and flexibility have been



meet wide variety of applications, and ideal tools to support lifting works wherever access is restricted or working space is confined. Its excellent accessibility and flexibility will make many laborintensive lifting operations be easier, safer and faster.

















Middle

East



































UR-**W295C** 











### UNIC MINI-CRAWLER CRANE



IR-W295C

UR-**W295C** 



ID-W546C



UR-**W295C** 



UR-W295



UR-**W295C** 



UR-**W295**0



UR-W706C



R-W295€



-W295C



014-44-37





UR-**W546** 



UR-**W54**6



UR-**W295** 







































UR-**W295C** 





Other job sites





### UNIC MINI-CRAWLER CRANE





UR-**W706** 



-W295C



UR-**W706** 



OK-W/OC



UK-W/UG





UR-**W706C** 



UR-**W706C** 



UR-**W295C** 

UR-**W547C** 



UR-W094C



UR-W094C

UR-W706C



UR-**W094** 

11

# Applications of Mini Crawler Crane are





















## UNIC

FURUKAWA UNIC CORPORATION http://www.uniccrane-global.com/5-3, Nihonbashi 1-chome, Chuo-ku, TOKYO 103-0027 JAPAN Phone: (81-3) 3231-8613 / Facsimile: (81-3) 3231-8261

Authorized **UN