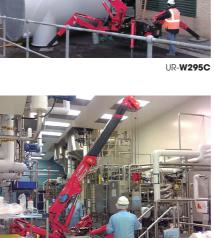

### UNIC MINI-CRAWLER CRANE

IR-W295C

UR-**W295C** 

ID-W546C

UR-**W295C** 

UR-W295

UR-**W295C** 

UR-**W295**0