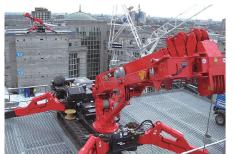

### UNIC MINI-CRAWLER CRANE

UR-**W706** 

-W295C

UR-**W706** 

OK-W/OC

UK-W/UG

UR-**W706C** 

UR-**W706C** 