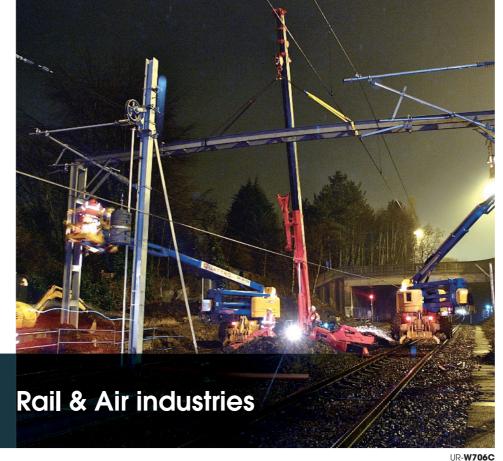

### UNIC MINI-CRAWLER CRANE

UR-**W706** 

-W295C

UR-**W706** 

OK-W/OC

UK-W/UG

UR-**W706C** 

UR-**W706C** 