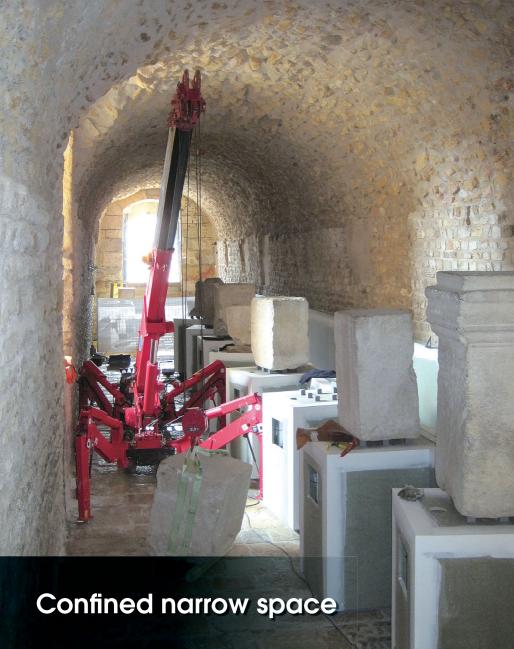

# **UNIC mini-crawler crane**

is incredibly compact and useful lifting equipment. Its excellent accessibility and flexibility have been

meet wide variety of applications, and ideal tools to support lifting works wherever access is restricted or working space is confined. Its excellent accessibility and flexibility will make many laborintensive lifting operations be easier, safer and faster.

# Applications of Mini Crawler Crane are