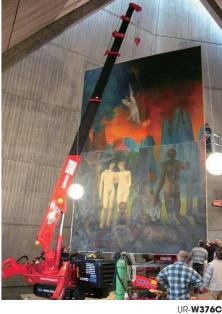

# **UNIC mini-crawler crane**

is incredibly compact and useful lifting equipment. Its excellent accessibility and flexibility have been

meet wide variety of applications, and ideal tools to support lifting works wherever access is restricted or working space is confined. Its excellent accessibility and flexibility will make many laborintensive lifting operations be easier, safer and faster.

Other job sites