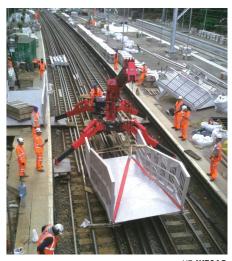

# **UNIC mini-crawler crane**

is incredibly compact and useful lifting equipment. Its excellent accessibility and flexibility have been



meet wide variety of applications, and ideal tools to support lifting works wherever access is restricted or working space is confined. Its excellent accessibility and flexibility will make many laborintensive lifting operations be easier, safer and faster.

















Middle

East



































UR-**W295C** 











### UNIC MINI-CRAWLER CRANE



IR-W295C

UR-**W295C** 



ID-W546C



UR-**W295C** 



UR-W295



UR-**W295C** 



UR-**W295**0



UR-W706C



R-W295€



-W295C



014-44-37





UR-**W546** 



UR-**W54**6



UR-**W295** 







































UR-**W295C** 





Other job sites





### UNIC MINI-CRAWLER CRANE





UR-**W706** 



-W295C



UR-**W706** 



OK-W/OC



UK-W/UG





UR-**W706C** 



UR-**W706C** 



UR-**W295C** 

UR-**W547C** 



UR-W094C



UR-W094C

UR-W706C



UR-**W094** 

11

# Applications of Mini Crawler Crane are





















## UNIC

FURUKAWA UNIC CORPORATION http://www.uniccrane-global.com/5-3, Nihonbashi 1-chome, Chuo-ku, TOKYO 103-0027 JAPAN Phone: (81-3) 3231-8613 / Facsimile: (81-3) 3231-8261

Authorized **UNIC** distributor