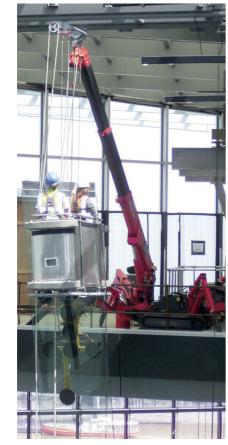

# **UNIC mini-crawler crane**

is incredibly compact and useful lifting equipment. Its excellent accessibility and flexibility have been

meet wide variety of applications, and ideal tools to support lifting works wherever access is restricted or working space is confined. Its excellent accessibility and flexibility will make many laborintensive lifting operations be easier, safer and faster.

# Applications of Mini Crawler Crane are