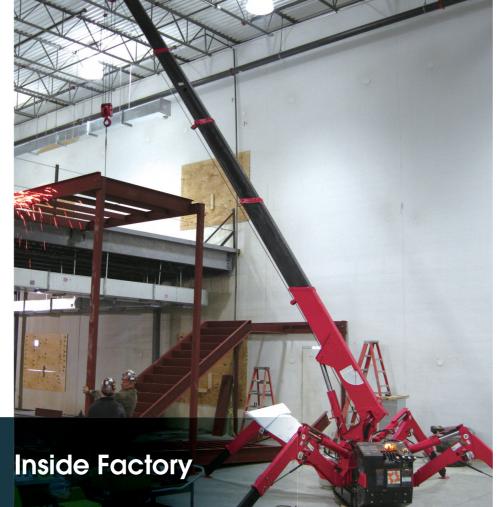

# **UNIC mini-crawler crane**

is incredibly compact and useful lifting equipment. Its excellent accessibility and flexibility have been



meet wide variety of applications, and ideal tools to support lifting works wherever access is restricted or working space is confined. Its excellent accessibility and flexibility will make many laborintensive lifting operations be easier, safer and faster.

















Middle

East



































UR-**W295C** 











### UNIC MINI-CRAWLER CRANE



IR-W295C

UR-**W295C** 



ID-W546C



UR-**W295C** 



UR-W295



UR-**W295C** 



UR-**W295**0



UR-W706C



R-W295€



-W295C



014-44-37





UR-**W546** 



UR-**W54**6



UR-**W295** 







































UR-**W295C** 





Other job sites





### UNIC MINI-CRAWLER CRANE





UR-**W706** 



-W295C



UR-**W706** 



OK-W/OC



UK-W/UG





UR-**W706C** 



UR-**W706C** 



UR-**W295C** 

UR-**W547C** 



UR-W094C



UR-W094C

UR-W706C



UR-**W094** 

11

# Applications of Mini Crawler Crane are





















## UNIC

FURUKAWA UNIC CORPORATION http://www.uniccrane-global.com/5-3, Nihonbashi 1-chome, Chuo-ku, TOKYO 103-0027 JAPAN Phone: (81-3) 3231-8613 / Facsimile: (81-3) 3231-8261

A