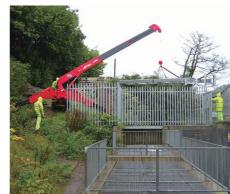

# **UNIC mini-crawler crane**

is incredibly compact and useful lifting equipment. Its excellent accessibility and flexibility have been



meet wide variety of applications, and ideal tools to support lifting works wherever access is restricted or working space is confined. Its excellent accessibility and flexibility will make many laborintensive lifting operations be easier, safer and faster.

















Middle

East



































UR-**W295C** 











### UNIC MINI-CRAWLER CRANE



IR-W295C

UR-**W295C** 



ID-W546C



UR-**W295C** 



UR-W295



UR-**W295C** 



UR-**W295**0



UR-W706C



R-W295€



-W295C



014-44-37





UR-**W546** 



UR-**W54**6



UR-**W295** 







































UR-**W295C** 





Other job sites





### UNIC MINI-CRAWLER CRANE





UR-**W706** 



-W295C



UR-**W706** 



OK-W/OC



UK-W/UG





UR-**W706C** 



UR-**W706C** 



UR-**W295C** 

UR-**W547C** 



UR-W094C



UR-W094C

UR-W706C



UR-**W094** 

11

# Applications of Mini Crawler Crane are





















## UNIC

FURUKAWA UNIC CORPORATION http://www.uniccrane-global.com/5-3, Nihonbashi 1-chome, Chuo-ku, TOKYO 103-0027 JAPAN Phone: (81-3) 3231-8613 / Facsimile: (81-3) 3231-8261

Authorized **UNIC** distributor