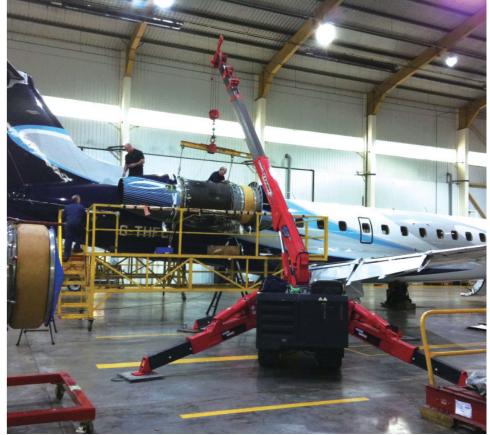

### UNIC MINI-CRAWLER CRANE

UR-**W706** 

-W295C

UR-**W706** 

OK-W/OC

UK-W/UG

UR-**W706C** 

UR-**W706C** 