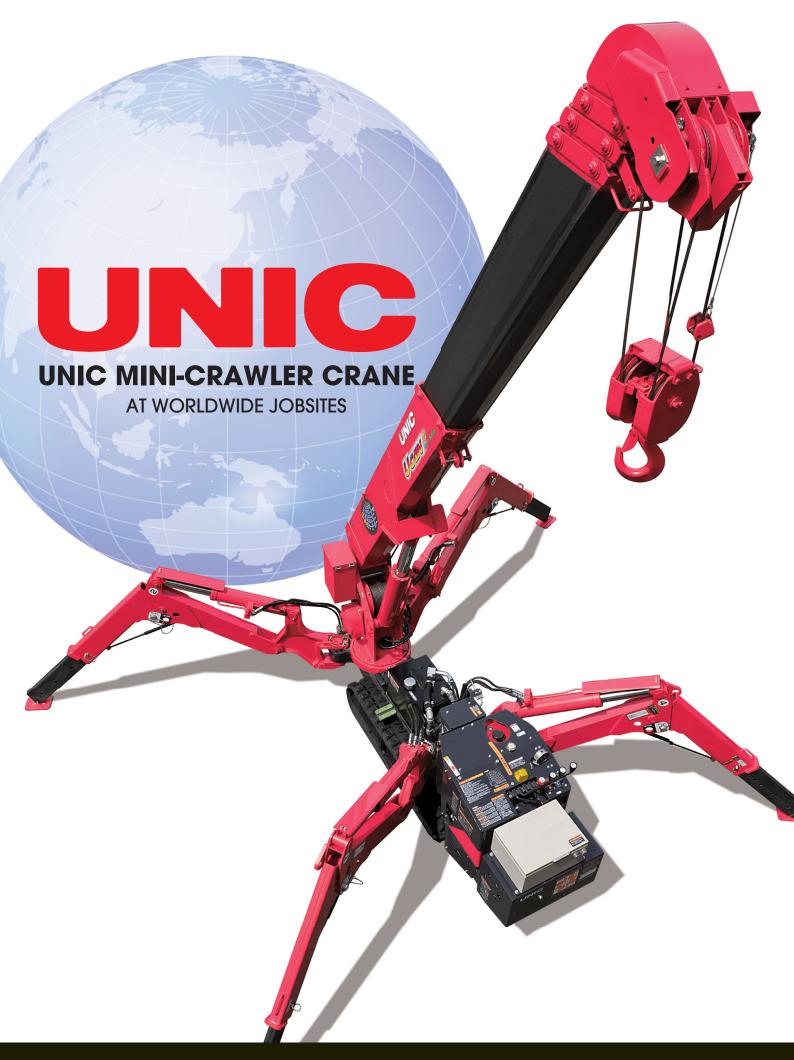

# **UNIC mini-crawler crane**

is incredibly compact and useful lifting equipment. Its excellent accessibility and flexibility have been

meet wide variety of applications, and ideal tools to support lifting works wherever access is restricted or working space is confined. Its excellent accessibility and flexibility will make many laborintensive lifting operations be easier, safer and faster.