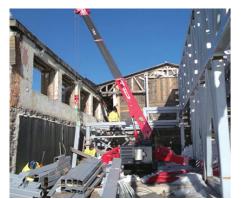

# **UNIC mini-crawler crane**

is incredibly compact and useful lifting equipment. Its excellent accessibility and flexibility have been

meet wide variety of applications, and ideal tools to support lifting works wherever access is restricted or working space is confined. Its excellent accessibility and flexibility will make many laborintensive lifting operations be easier, safer and faster.

Other job sites